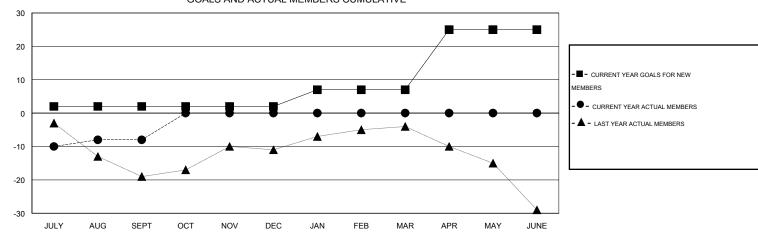

# LOCATION ILLINOIS

 $\mathsf{GMT}\;\mathsf{CA}\;1$ 

| Clubs                      |                  |                   |                  |                  | Members                  |                    |                                     |                    |                  |  |
|----------------------------|------------------|-------------------|------------------|------------------|--------------------------|--------------------|-------------------------------------|--------------------|------------------|--|
|                            | RESUI            | LTS FOR 2014-2015 | i                |                  | RESULTS FOR 2014-2015    |                    |                                     |                    |                  |  |
| QUARTER                    | NEW CLUB<br>GOAL | NEW CLUBS         | DROPPED<br>CLUBS | NET<br>GAIN/LOSS | QUARTER                  | NEW MEMBER<br>GOAL | CHARTER AND<br>NEW MEMBERS<br>ADDED | DROPPED<br>MEMBERS | NET<br>GAIN/LOSS |  |
| JULY/AUG/SEPT              | 0                | 0                 | 0                | 0                | JULY/AUG/SEPT            | 2                  | 27                                  | 35                 | -8               |  |
| OCT/NOV/DEC<br>JAN/FEB/MAR | 0                | 0                 | 0                | 0                | OCT/NOV/DEC  JAN/FEB/MAR | 0<br>5             | 0                                   | 0                  | 0                |  |
| APR/MAY/JUNE               | 1                | 0                 | 0                | 0                | APR/MAY/JUNE             | 18                 | 0                                   | 0                  | 0                |  |

## GOALS AND ACTUAL MEMBERS CUMULATIVE

| DROPPED CLUBS: 0  DROPPED MEMBERS |          | 10 CLUBS OF 32 ADDED 1 OR MORE NEW MEMBERS | GENDER DISTRIBU<br>MALE<br>FEMALE     | 0TION<br>630 (75.63%)<br>203 (24.37%) |           |
|-----------------------------------|----------|--------------------------------------------|---------------------------------------|---------------------------------------|-----------|
| DECEASED CLUB CANCELLED           | 7<br>0   | CLICK HERE FOR HEALTH ASSESSMENT DATA      | FAMILY UNIT MEMBERS HEAD OF HOUSEHOLD |                                       | 128<br>62 |
| OTHER TOTAL                       | 28<br>35 |                                            | NON-HEAD OF HOUSEHOLD                 | 66                                    |           |